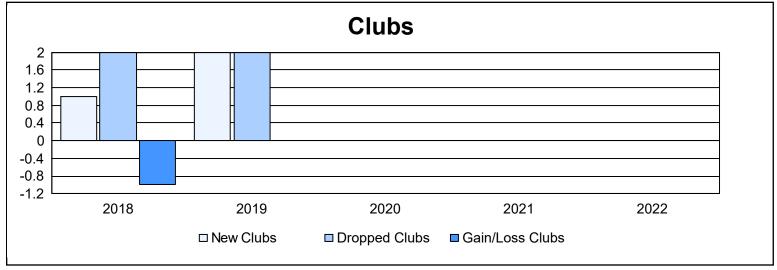

District 111BS As of June 2022 Cumulative

| Year      | New<br>Clubs | Dropped<br>Clubs | Gain/<br>Loss<br>Clubs | New<br>Members | Charter<br>Members | Reinstate<br>Members | Transfer<br>Members | Total<br>Member<br>Added | Total<br>Members<br>Dropped | Gain/<br>Loss<br>Members |
|-----------|--------------|------------------|------------------------|----------------|--------------------|----------------------|---------------------|--------------------------|-----------------------------|--------------------------|
| 2017-2018 | 1            | 2                | -1                     | 118            | 21                 | 1                    | 22                  | 162                      | 227                         | -65                      |
| 2018-2019 | 2            | 2                | 0                      | 144            | 102                | 3                    | 58                  | 307                      | 210                         | 97                       |
| 2019-2020 | 0            | 0                | 0                      | 162            | 5                  | 2                    | 9                   | 178                      | 195                         | -17                      |
| 2020-2021 | 0            | 0                | 0                      | 64             | 0                  | 3                    | 12                  | 79                       | 163                         | -84                      |
| 2021-2022 | 0            | 0                | 0                      | 102            | 0                  | 2                    | 12                  | 116                      | 211                         | -95                      |
| Average   | 1            | 1                | 0                      | 118            | 26                 | 2                    | 23                  | 168                      | 201                         | -33                      |