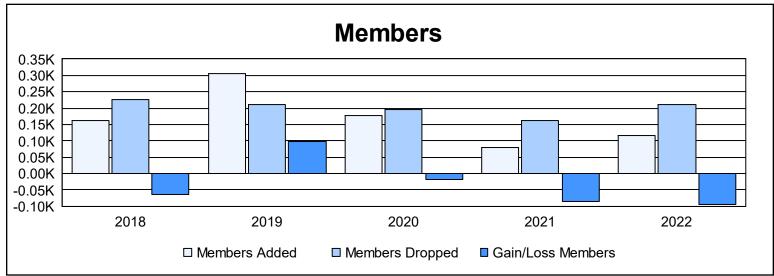

District 111BS As of June 2022 Cumulative

| Year      | New<br>Clubs | Dropped<br>Clubs | Gain/<br>Loss<br>Clubs | New<br>Members | Charter<br>Members | Reinstate<br>Members | Transfer<br>Members | Total<br>Member<br>Added | Total<br>Members<br>Dropped | Gain/<br>Loss<br>Members |
|-----------|--------------|------------------|------------------------|----------------|--------------------|----------------------|---------------------|--------------------------|-----------------------------|--------------------------|
| 2017-2018 | 1            | 2                | -1                     | 118            | 21                 | 1                    | 22                  | 162                      | 227                         | -65                      |
| 2018-2019 | 2            | 2                | 0                      | 144            | 102                | 3                    | 58                  | 307                      | 210                         | 97                       |
| 2019-2020 | 0            | 0                | 0                      | 162            | 5                  | 2                    | 9                   | 178                      | 195                         | -17                      |
| 2020-2021 | 0            | 0                | 0                      | 64             | 0                  | 3                    | 12                  | 79                       | 163                         | -84                      |
| 2021-2022 | 0            | 0                | 0                      | 102            | 0                  | 2                    | 12                  | 116                      | 211                         | -95                      |
| Average   | 1            | 1                | 0                      | 118            | 26                 | 2                    | 23                  | 168                      | 201                         | -33                      |